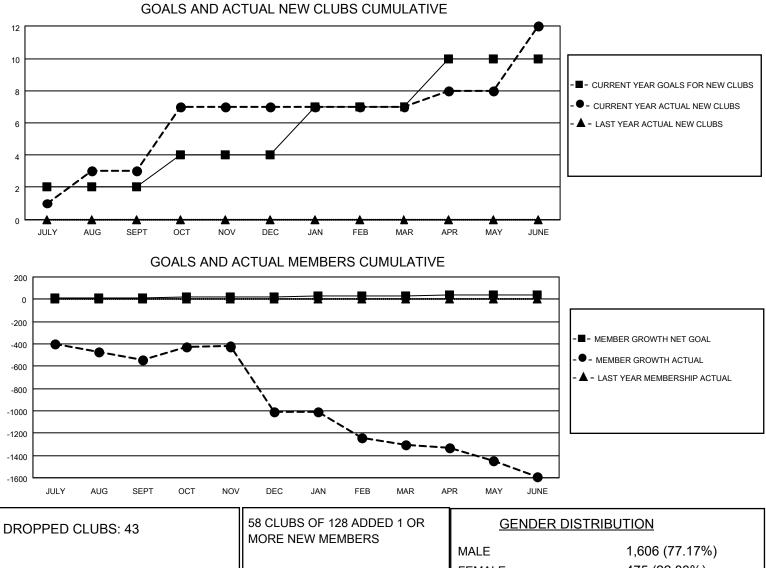

## LOCATION INDIA

District 324 D

Results as of: 6/30/2022

| Clubs                 |               |           |               | Members               |                        |                         |                                                    |
|-----------------------|---------------|-----------|---------------|-----------------------|------------------------|-------------------------|----------------------------------------------------|
| RESULTS FOR 2021-2022 |               |           |               | RESULTS FOR 2021-2022 |                        |                         |                                                    |
| QUARTER               | NEW CLUB GOAL | NEW CLUBS | DROPPED CLUBS | QUARTER               | BER GROWTH NET<br>GOAL | MEMBER GROWTH<br>ACTUAL | DROPPED<br>MEMBERS ACTUAL<br>(including transfers) |
| JULY/AUG/SEPT         | 2             | 3         | 19            | JULY/AUG/SEPT         | 10                     | 359                     | 731                                                |
| OCT/NOV/DEC           | 2             | 4         | 3             | OCT/NOV/DEC           | 10                     | 307                     | 598                                                |
| JAN/FEB/MAR           | 3             | 0         | 1             | JAN/FEB/MAR           | 10                     | 262                     | 356                                                |
| APR/MAY/JUNE          | 3             | 5         | 20            | APR/MAY/JUNE          | 10                     | 290                     | 523                                                |

|                 |       |                           | MALE<br>FEMALE                     | 1,606 (77.17%)<br>475 (22.83%) |
|-----------------|-------|---------------------------|------------------------------------|--------------------------------|
| DROPPED MEMBERS |       |                           | NON BINARY<br>PREFER NOT TO ANSWER | 0 (0.00%)<br>0 (0.00%)         |
| DECEASED        | 10    |                           |                                    |                                |
| CLUB CANCELLED  | 643   | CLICK HERE FOR CUMULATIVE | TOTAL FAMILY UNIT MEMBERS          | s 1,218                        |
| OTHER           | 1,555 | MEMBERSHIP DATA           |                                    |                                |
| TOTAL           | 2,208 |                           | FAMILY MEMBERS PAYING HAI          | LF DUES 877                    |
|                 |       |                           |                                    |                                |